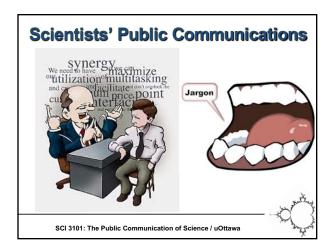

л

## Intra-disciplinary communication Inter-disciplinary communication Inter-disciplinary communication Pedagogy Communication To the Public SCI 3101: The Public Communication of Science / uOttawa

5

## Communication and Academia Intra-disciplinary Specialized communication Science Inter-disciplinary Communication communication Pedagogy **Science** Communication Communication to nonspecialized to the Public **Audiences** SCI 3101: The Public Communication of Science / uOttawa

| Communication and Academia                                                           |  |
|--------------------------------------------------------------------------------------|--|
| Intra-disciplinary Inreach Communication                                             |  |
| Inter-disciplinary communication